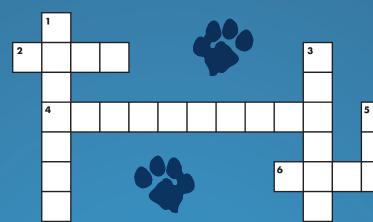

## Solve the crossword puzzle by using the clues below!

Connect the dots below and then colour the picture that appears!

NMONS

#### ACROSS

2. The type of animal that Paddington is

- 4. The name of a famous train station in London
- 6. An outer garment worn when it's chilly

### DOWN

 Giving or ready to give help
The capital city of England
A covering for the head worn for warmth or fashion or as part of a uniform

> Can you tell which line leads to each of Paddington's favourite things?