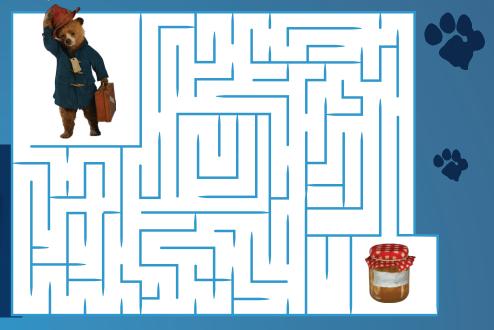

## Can you spot the 5 differences between the pictures below?

Count the differently coloured suitcases!

BROWN RED

PB

YELLOW

PB

Help Paddington find his beloved Marmalade!