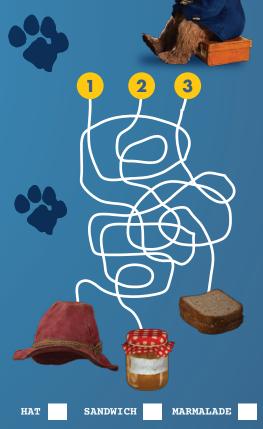

### DOWN

 Giving or ready to give help
The capital city of England
A covering for the head worn for warmth or fashion or as part of a uniform

> Can you tell which line leads to each of Paddington's favourite things?