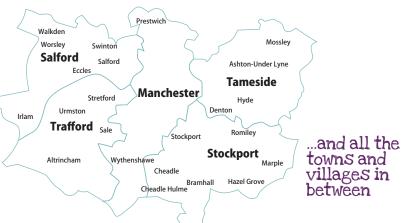

**Greater Manchester** 

## Reach the family market via the network of primary schools in Greater Manchester...

### Facts

- Largest family media in Manchester
- One copy allocated for each of the 42,000 families at a local primary school
- A large proportion of schools in Manchester subscribe to Primary Times
- Readership of over 100,000