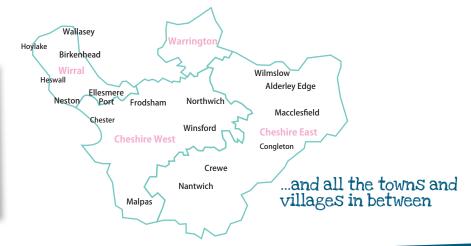

# Reach the family market via the network of primary schools in Cheshire & The Wirral...

### Facts

- · Largest family media in Cheshire
- One copy allocated for each of the 50,000 families at a local primary school
- A large proportion of schools in Cheshire subscribe to Primary Times
- Readership of over 120,000