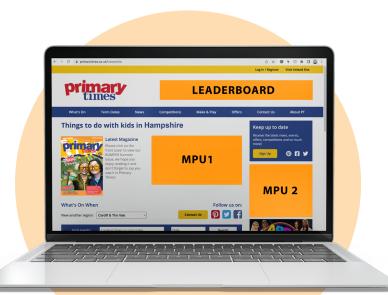

#### Leaderboard + extras\*

£250

W 728px x H 90px Per month Leaderboard advertising (see image, left), plus a range of extras – see right.

#### MPU 1 + extras\*

£250

W 435px x 245px (see image, left) Per month Large Mid Page Unit advertising (see image, left), plus a range of extras – see right.

#### MPU 2 + extras\*

£225

W 300px x 250px (see image, left) Per month Medium Mid Page Unit advertising (see image, left), plus a range of extras – see right.