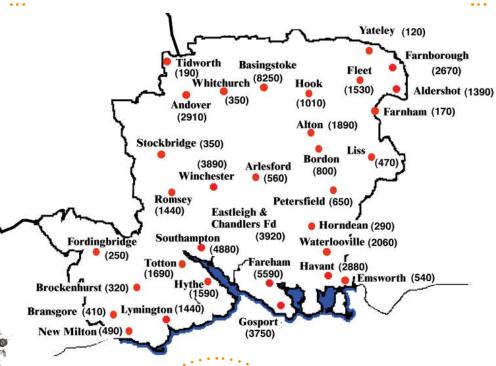

# **Primary Times Distribution**

Distribution areas in Hampshire: Tidworth, Yateley, Farnborough, Aldershot, Fleet, Hook, Basingstoke, Farnham, Andover, Alton, Liss, Bordon, Arlesford, Stockbridge, Winchester, Arlesford, Romsey, Petersfield, Eastleigh & Chandlers Fd, Horndean, Waterlooville, Havant, Emsworth, Fareham, Southampton, Fordingbridge, Totton, Hythe, Gosport, Brockenhurst, Bransgore, New Milton, Lymington, Bransgore.

DISTRIBUTED TO 55,000 FAMILIES IN HAMPSHIRE

click for more

Reach thousands of local families when you advertise in Primary Times Hampshire. With 55,000 printed copies PLUS an online magazine every issue...